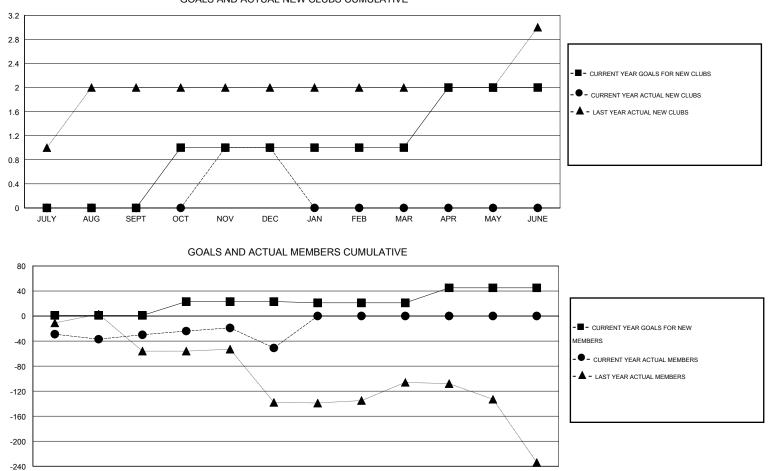

## LOCATION PHILIPPINES

Clubs Members RESULTS FOR 2016-2017 **RESULTS FOR 2016-2017** NEW CLUB NEW CLUBS DROPPED NET NEW MEMBER CHARTER AND DROPPED NET QUARTER QUARTER GOAL CLUBS GAIN/LOSS GOAL NEW MEMBERS MEMBERS GAIN/LOSS ADDED 0 0 3 -3 1 81 111 -30 JULY/AUG/SEPT JULY/AUG/SEPT 2 22 74 -21 1 1 -1 95 OCT/NOV/DEC OCT/NOV/DEC 0 0 0 -2 0 0 0 0 JAN/FEB/MAR JAN/FEB/MAR 0 0 0 24 0 0 0 1 APR/MAY/JUNE APR/MAY/JUNE

GOALS AND ACTUAL NEW CLUBS CUMULATIVE

30 CLUBS OF 58 ADDED 1 OR MORE GENDER DISTRIBUTION **DROPPED CLUBS: 5** NEW MEMBERS 830 (52.40%) MALE 754 (47.60%) FEMALE DROPPED MEMBERS 5 DECEASED CLICK HERE FOR HEALTH FAMILY UNIT MEMBERS 643 49 CLUB CANCELLED ASSESSMENT DATA 255 HEAD OF HOUSEHOLD 152 OTHER 388 NON-HEAD OF HOUSEHOLD 206 TOTAL